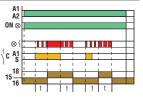

On delay. Delay on make, with start at relay energising.

TM M1

On delay. Delay on make, with start at relay energising

Pulse on relay energising with start at external contact closing

Pulse on relay energising with start on energising

Pulse on relay energising with start at external contact opening

Flasher, starting with OFF (pause) interval. Equal timing recycle.

On-Off delay. Delay on make, with start at external contact closing, and delay at break, with start at external contact opening.