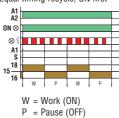

Flasher, starting with ON (work) interval. Equal timing recycle.

Internal ON/OFF trigger. Relay contact either closes or opens at each external contact closing.

Off delay. Relay energising at external contact closing with start on break

Pulse generator. Unequal timing recycle, starting with OFF pulse time and 0.5sec ON time.

27

23 24

16

TM PL

Flasher, starting with ON interval. Equal timing recycle, ON first

Flasher, starting with OFF interval. Equal timing recycle, OFF first