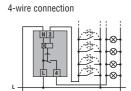

ming recycle.





On-Off delay. Delay on make, with start at external contact closing, and delay at break, with start at external contact opening.





Flasher, starting with ON (work) interval. Equal timing recycle.





Internal ON/OFF trigger. Relay contact either closes or opens at each external contact closing.





Off delay. Relay energising at external contact closing with start on break





Pulse generator. Unequal timing recycle, starting with OFF pulse time and 0.5sec ON time.









27

23 24

16

TM PL



Flasher, starting with ON interval. Equal timing recycle, ON first



Flasher, starting with OFF interval. Equal timing recycle, OFF first



TM D

True off delay. Delay on break, starting at relay de-energising





TM ST For starting









TM LS

Staircase lighting