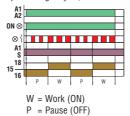

Flasher, starting with ON (work) interval. Equal timing recycle.

Internal ON/OFF trigger. Relay contact either closes or opens at each external contact closing.

Off delay. Relay energising at external contact closing with start on break

Pulse generator. Unequal timing recycle, starting with OFF pulse time and 0.5sec ON time.

27

23 24

16

TM PL

Flasher, starting with ON interval. Equal timing recycle, ON first

Flasher, starting with OFF interval. Equal timing recycle, OFF first