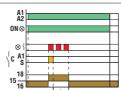

On delay. Delay on make, with start at relay energising.

TM M1

On delay. Delay on make, with start at relay energising

Pulse on relay energising with start at external contact closing

Pulse on relay energising with start on energising

Pulse on relay energising with start at external contact opening

Flasher, starting with OFF (pause) interval. Equal timing recycle.

On-Off delay. Delay on make, with start at external contact closing, and delay at break, with start at external contact opening.

Flasher, starting with ON (work) interval. Equal timing recycle.

Internal ON/OFF trigger. Relay contact either closes or opens at each external contact closing.

Off delay. Relay energising at external contact closing with start on break

Pulse generator. Unequal timing recycle, starting with OFF pulse time and 0.5sec ON time.

27

23 24

16

TM PL

Flasher, starting with ON interval. Equal timing recycle, ON first

Flasher, starting with OFF interval. Equal timing recycle, OFF first