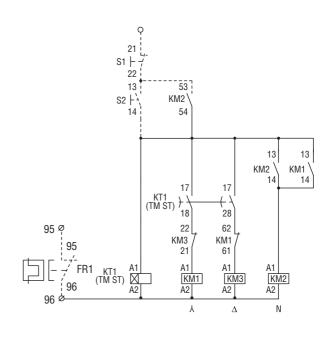

FF (pause) interval. Equal timing recycle.





On-Off delay. Delay on make, with start at external contact closing, and delay at break, with start at external contact opening.





Flasher, starting with ON (work) interval. Equal timing recycle.





Internal ON/OFF trigger. Relay contact either closes or opens at each external contact closing.





Off delay. Relay energising at external contact closing with start on break





Pulse generator. Unequal timing recycle, starting with OFF pulse time and 0.5sec ON time.









27

23 24

16

TM PL



Flasher, starting with ON interval. Equal timing recycle, ON first



Flasher, starting with OFF interval. Equal timing recycle, OFF first



TM D

True off delay. Delay on break, starting at relay de-energising





TM ST For starting









TM LS

Staircase lighting