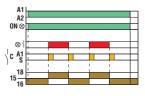

On delay. Delay on make, with start at relay energising.

TM M1

On delay. Delay on make, with start at relay energising

Pulse on relay energising with start at external contact closing

Pulse on relay energising with start on energising

Pulse on relay energising with start at external contact opening

Flasher, starting with OFF (pause) interval. Equal timing recycle.

On-Off delay. Delay on make, with start at external contact closing, and delay at break, with start at external contact opening.

Flasher, starting with ON (work) interval. Equal timing recycle.

Internal ON/OFF trigger. Relay contact either closes or opens at each external contact closing.

Off delay. Relay energising at external contact closing with start on break

Pulse generator. Unequal timing recycle, starting with OFF pulse time and 0.5sec ON time.

27

23 24

16

TM PL

Flasher, starting with ON interval. Equal timing recycle, ON first

Flasher, starting with OFF interval. Equal timing recycle, OFF first