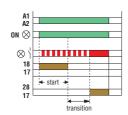

Pulse on relay energising with start at external contact opening

Flasher, starting with OFF (pause) interval. Equal timing recycle.

On-Off delay. Delay on make, with start at external contact closing, and delay at break, with start at external contact opening.