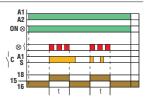

On delay. Delay on make, with start at relay energising.

TM M1

On delay. Delay on make, with start at relay energising

Pulse on relay energising with start at external contact closing

Pulse on relay energising with start on energising