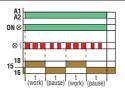

Pulse generator. Unequal timing recycle, starting with OFF pulse time and 0.5sec ON time.

27

23 24

16

TM PL

Flasher, starting with ON interval. Equal timing recycle, ON first

Flasher, starting with OFF interval. Equal timing recycle, OFF first