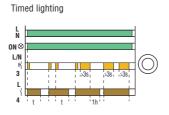

TM D

True off delay. Delay on break, starting at relay de-energising

TM ST For starting

TM LS

Staircase lighting