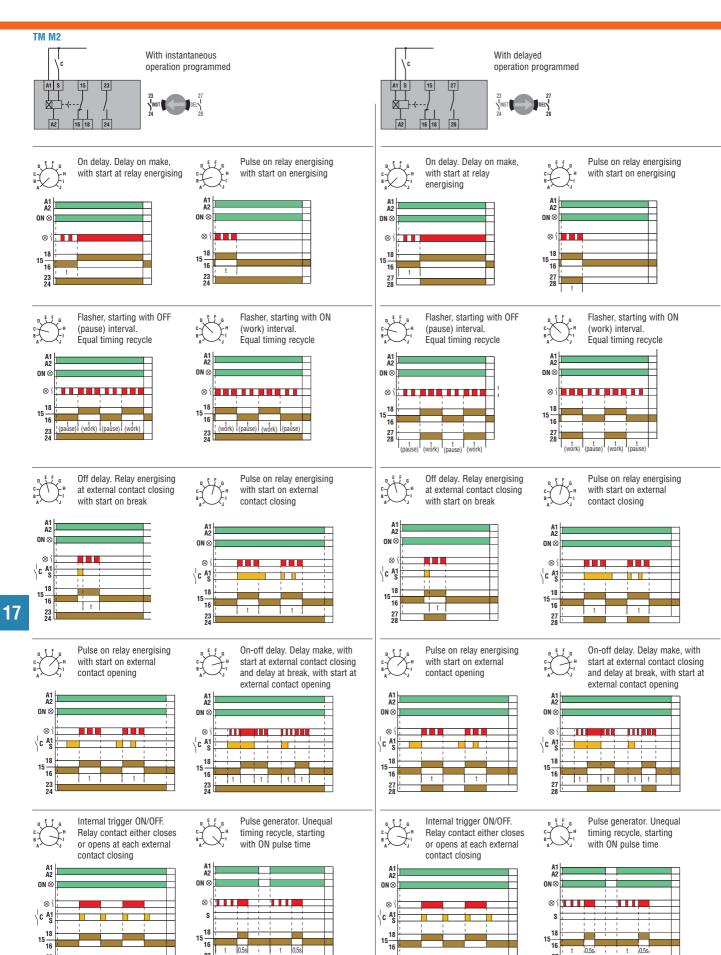

On delay. Delay on make, with start at relay energising.

TM M1

On delay. Delay on make, with start at relay energising

Pulse on relay energising with start at external contact closing

Pulse on relay energising with start on energising

Pulse on relay energising with start at external contact opening

Flasher, starting with OFF (pause) interval. Equal timing recycle.

On-Off delay. Delay on make, with start at external contact closing, and delay at break, with start at external contact opening.

Flasher, starting with ON (work) interval. Equal timing recycle.

Internal ON/OFF trigger. Relay contact either closes or opens at each external contact closing.

Off delay. Relay energising at external contact closing with start on break

Pulse generator. Unequal timing recycle, starting with OFF pulse time and 0.5sec ON time.

27

23 24

16

TM PL

Flasher, starting with ON interval. Equal timing recycle, ON first

Flasher, starting with OFF interval. Equal timing recycle, OFF first