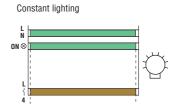

TM D

True off delay. Delay on break, starting at relay de-energising

TM ST For starting

TM LS

Staircase lighting