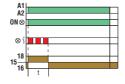

Flasher, starting with ON (work) interval. Equal timing recycle.

Internal ON/OFF trigger. Relay contact either closes or opens at each external contact closing.

Off delay. Relay energising at external contact closing with start on break

Pulse generator. Unequal timing recycle, starting with OFF pulse time and 0.5sec ON time.

27

23 24

16

TM PL

Flasher, starting with ON interval. Equal timing recycle, ON first

Flasher, starting with OFF interval. Equal timing recycle, OFF first