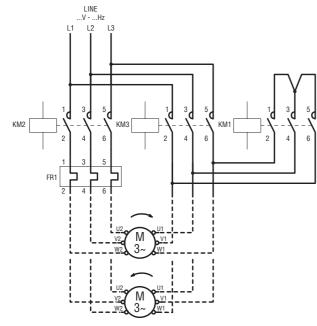

OFF (pause) interval. Equal timing recycle.





On-Off delay. Delay on make, with start at external contact closing, and delay at break, with start at external contact opening.





Flasher, starting with ON (work) interval. Equal timing recycle.





Internal ON/OFF trigger. Relay contact either closes or opens at each external contact closing.





Off delay. Relay energising at external contact closing with start on break





Pulse generator. Unequal timing recycle, starting with OFF pulse time and 0.5sec ON time.









27

23 24

16

TM PL



Flasher, starting with ON interval. Equal timing recycle, ON first



Flasher, starting with OFF interval. Equal timing recycle, OFF first



TM D

True off delay. Delay on break, starting at relay de-energising





TM ST For starting









TM LS

Staircase lighting