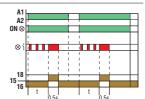

On delay. Delay on make, with start at relay energising.

TM M1

On delay. Delay on make, with start at relay energising

Pulse on relay energising with start at external contact closing

Pulse on relay energising with start on energising

Pulse on relay energising with start at external contact opening

Flasher, starting with OFF (pause) interval. Equal timing recycle.

On-Off delay. Delay on make, with start at external contact closing, and delay at break, with start at external contact opening.

Flasher, starting with ON (work) interval. Equal timing recycle.

Internal ON/OFF trigger. Relay contact either closes or opens at each external contact closing.

Off delay. Relay energising at external contact closing with start on break

Pulse generator. Unequal timing recycle, starting with OFF pulse time and 0.5sec ON time.

27

23 24

16

TM PL

Flasher, starting with ON interval. Equal timing recycle, ON first

Flasher, starting with OFF interval. Equal timing recycle, OFF first