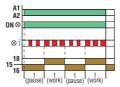

Flasher, starting with ON (work) interval. Equal timing recycle.

Internal ON/OFF trigger. Relay contact either closes or opens at each external contact closing.

Off delay. Relay energising at external contact closing with start on break

Pulse generator. Unequal timing recycle, starting with OFF pulse time and 0.5sec ON time.

27

23 24

16

TM PL

Flasher, starting with ON interval. Equal timing recycle, ON first

Flasher, starting with OFF interval. Equal timing recycle, OFF first