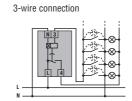

ng recycle.





On-Off delay. Delay on make, with start at external contact closing, and delay at break, with start at external contact opening.





Flasher, starting with ON (work) interval. Equal timing recycle.





Internal ON/OFF trigger. Relay contact either closes or opens at each external contact closing.





Off delay. Relay energising at external contact closing with start on break





Pulse generator. Unequal timing recycle, starting with OFF pulse time and 0.5sec ON time.









27

23 24

16

TM PL



Flasher, starting with ON interval. Equal timing recycle, ON first



Flasher, starting with OFF interval. Equal timing recycle, OFF first



TM D

True off delay. Delay on break, starting at relay de-energising





TM ST For starting









TM LS

Staircase lighting