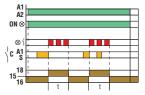

Pulse generator. Unequal timing recycle, starting with OFF pulse time and 0.5sec ON time.

27

23 24

16

TM PL

Flasher, starting with ON interval. Equal timing recycle, ON first

Flasher, starting with OFF interval. Equal timing recycle, OFF first