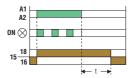

On delay. Delay on make, with start at relay energising.

TM M1

On delay. Delay on make, with start at relay energising

Pulse on relay energising with start at external contact closing

Pulse on relay energising with start on energising